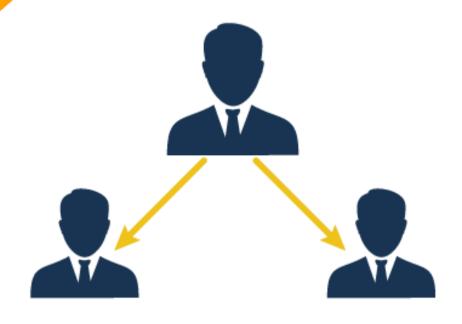

## **DIRECT INCOME**

You Can Earn Direct Referral Income ₹50 On Your Direct Sponsor's.

#### **MATCHING INCOME**

Matching Income 1:1 -₹200/-

Daily Capping -10 Pair = ₹2000/-

Weekly Capping - ₹14,000/-

Monthly Capping -60,000/-